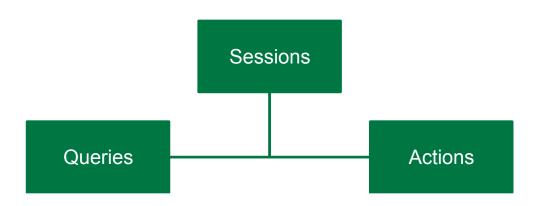

|
| 14. | who:(Massi-Lehre)                                                                    | 147                        | (0.08%)                       | 1.17                            | 77.55%                                       | 1.16%                                 | 00:00:19                                  | 0.21                              |

Beyond Statistics: Semantics



## So far...



## **Query Categories**

#### **Named Entities**

- Person
- Work title
- Geographic
- Event
- Organization

#### **Non - Named Entities**

- Topical
- Other

# aGGER PICTI **QUERIES IN CONTEXT**

## The European Library



FEATURED COLLECTIONS

Historic Newspapers

Reading Europe (1078)

Exhibition Foyer

Manuscripts and Prince... (34)

DISCOVER CONTRIBUTORS









### Sessions

# How We Are Searching Cultural Heritage



Historic Newspapers
Reading Europe (1078)
Exhibition Foyer
Manuscripts and Prince... (34)

DISCOVER CONTRIBUTORS







## Case Study





## Query Goals

#### Information Needs & Reformulations



## **Query Reformulation Patterns**

Specialization Generalization Reformulation









#### Reformulations in Digital Libraries





## Session Success

#### Successful Sessions

- Simple Search
- Advanced Search
- Browsing

Search Entry

## Soft indicators

- Record is viewed
- Use of outlink to content provider

- Record is saved
- Search terms saved
- Record is printed

Hard indicators

#### Success Rate

45%

of sessions are successful

Sessions with multiple queries are more successful than the ones with only one query

#### Suc