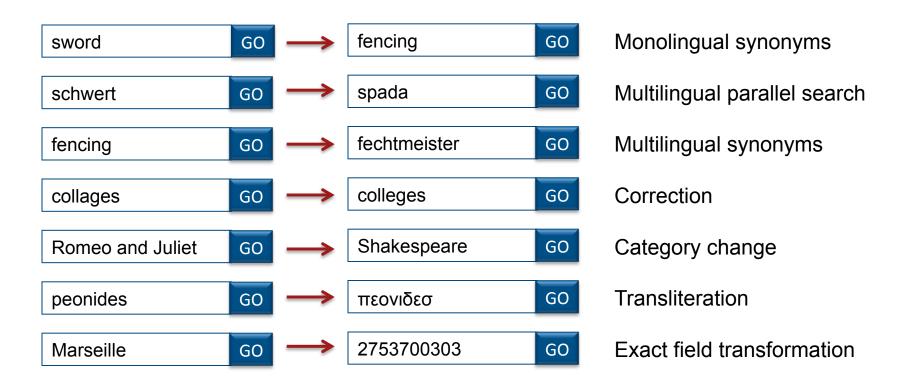

#### Success and Reformulations

Multilingual Parallel Search

Monolingual synonyms

Broader queries

Category Change

Narrower query

Spelling variants / corrections

Simple to fielded search

**Transliteration** 

Query reduction

1. Likely to increase the amount of retrieved objects

2. Likely to show more of the content of the DL

3. Likely to show content from different angles