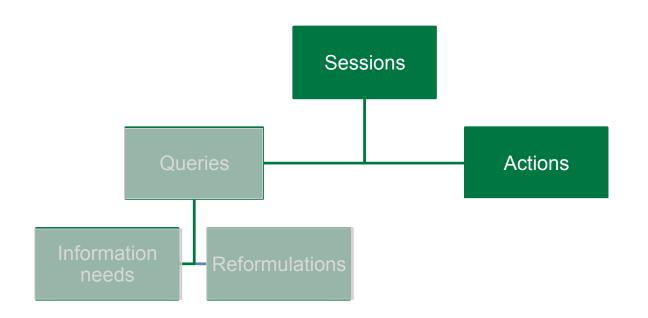

### Sessions

## Query Goals

#### Information Needs & Reformulations

## **Query Reformulation Patterns**

Specialization Generalization Reformulation

#### Reformulations in Digital Libraries